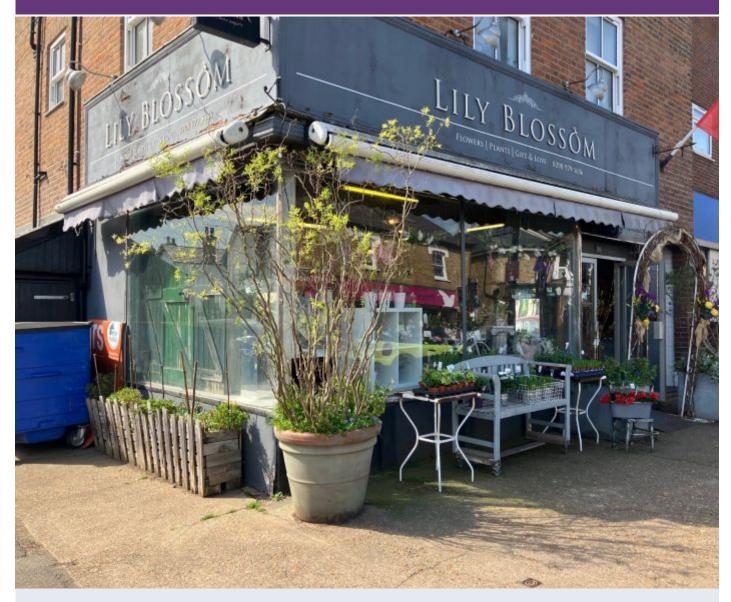

## Description

We are pleased to offer this florist business for sale as a going concern-£20,000 to include lease, goodwill and fittings.

The property measures approximately 1100 sq ft in total and is ideally located on the Walton Road with plenty of on street parking available as well as the Tesco car park situated just behind.

This provides a turn key opportunity to take over a long established florist business in a densely populated and busy area.

EPC Rating D.

Please arrange viewings through Franklin Commercial and do not disturb staff.

#### **Features**

High street location

Parking close by

Long established