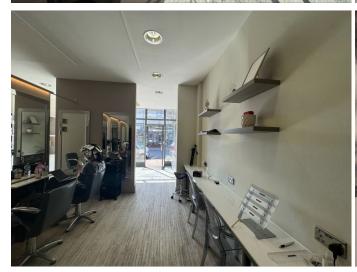

The shop has been in use as a hair salon and will offer a turn key opportunity to anyone wishing to continue with this use. Alternatively many other uses would be suitable under the E use class.

The shop measures approximately 800 sq ft and can also be accessed to the rear via a passageway.

#### **Features**

- Beautifully presented throughout
  Close to station
  Early viewing recommended
- Excellent trading location
  For sale or to let
  Premium offers invited
- ✓ Public car park nearby
  ✓ Stylishly fitted
  ✓ Thriving village
  ✓ Turnkey opportunity
- Viewings by appointment only