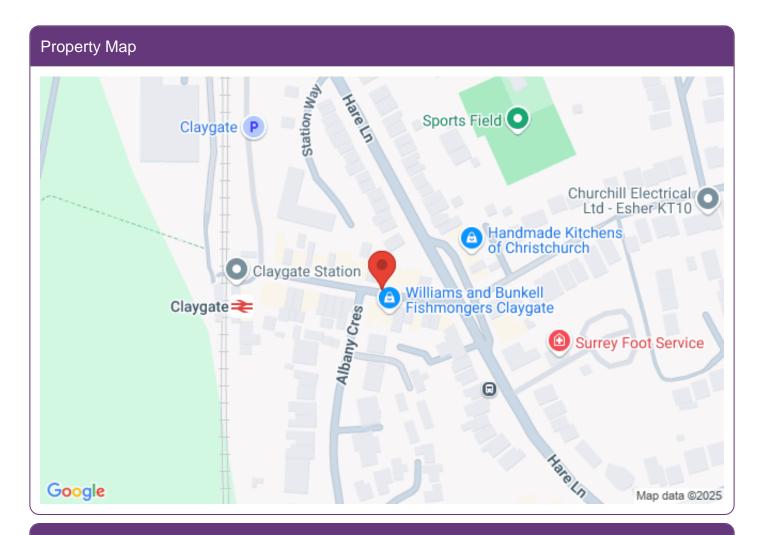

### Address

**Address:** 12 The Parade **Postcode:** KT10 0NU

Town: Claygate Area: Surrey

# Location

Excellent trading location in this affluent and busy village with it's broad range of independent businesses and Co op supermarket. The village benefits from easy street parking, two public car parks and the main line station at the end of the Parade.