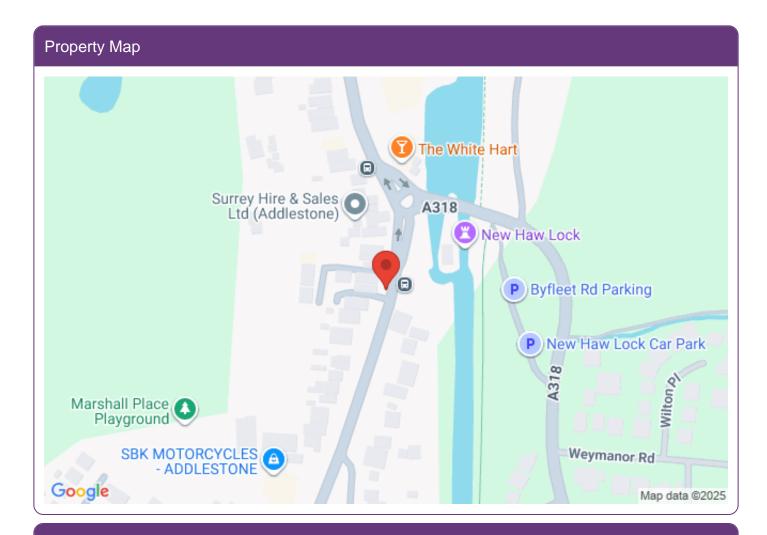

# Location

Approximately 1.2 miles away from Brooklands Retail & Industrial park and within half a mile of Byfleet and New Haw mainline Station. Close to local Co-op with Addlestone and the M25 within close proximity.

## Address

Address: 10 Woodham Lane

**Postcode:** KT15 3NA **Town:** New Haw

Area: Surrey