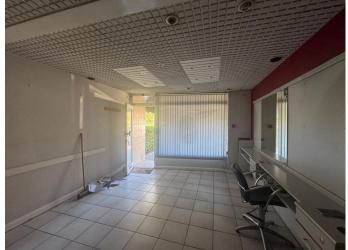

## Description

Opportunity to either purchase or rent a single lock up shop with forecourt area.

Virtual freehold - £135,000 OR to let at £12,000 p.a.

The premises measures approximately 420 sq ft and was historically let to a barber shop for many years.