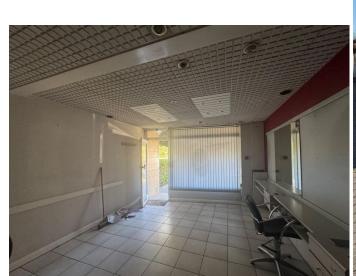

## Description

Opportunity to either purchase or rent a single lock up shop with forecourt area.

Virtual freehold - £135,000 OR to let at £12,000 p.a.

The premises measures approximately 420 sq ft and was historically let to a barber shop for many years.