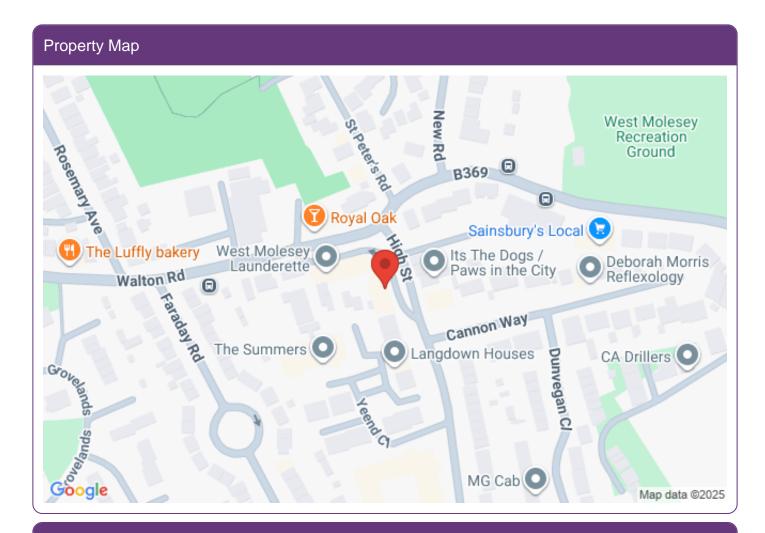

# Address

Address: 8 High Street Postcode: KT8 2NA Town: West Molesey

Area: Surrey

## Location

Located in the main stretch of local shops in West Molesey.