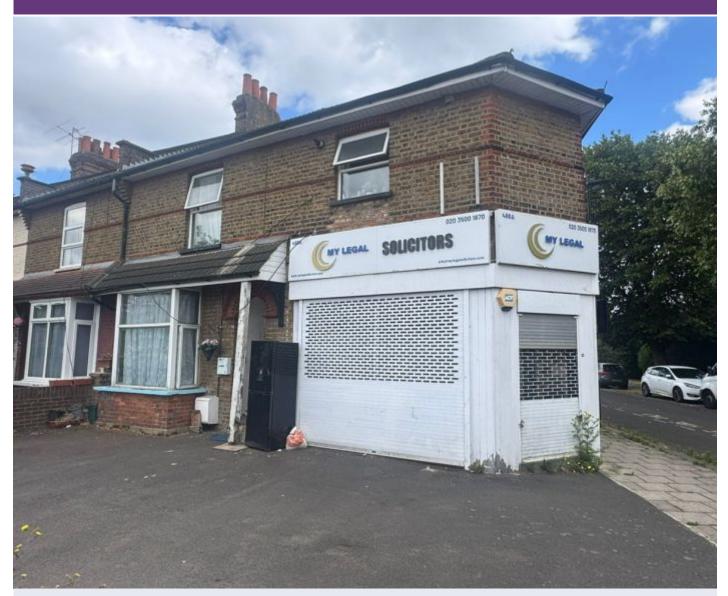

#### Description

A compact retail unit available to let on a new lease.

The property benefits from ample on-street parking in the surrounding residential area and occupies a prominent position with strong passing traffic—ideal for business visibility and signage.

Located directly opposite a Tesco Express, the premises are well suited for a service-based or destinationled business such as a physiotherapist, office, or similar use. The premises measure approximately 296 sq ft (including rear W.C.)

**Features** 

'E' Use class

24/7 access

Low passing rent