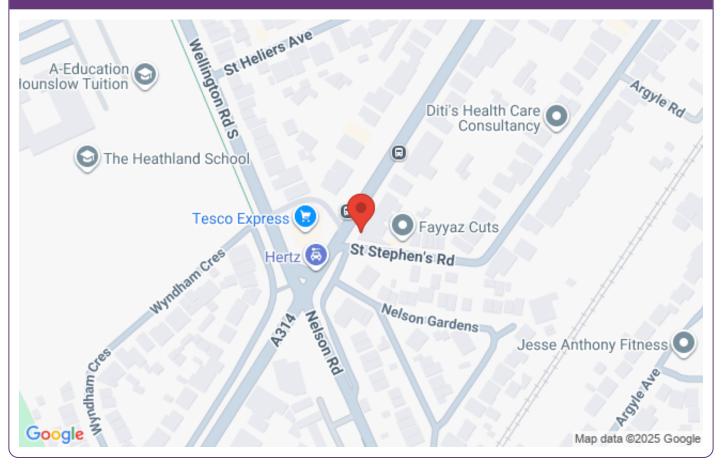

## Location

Located directly across from a Tesco Express and near a major junction, this spot benefits from high footfall and excellent visibility. Hounslow Heath is also just a short distance away.

### **Property Map**