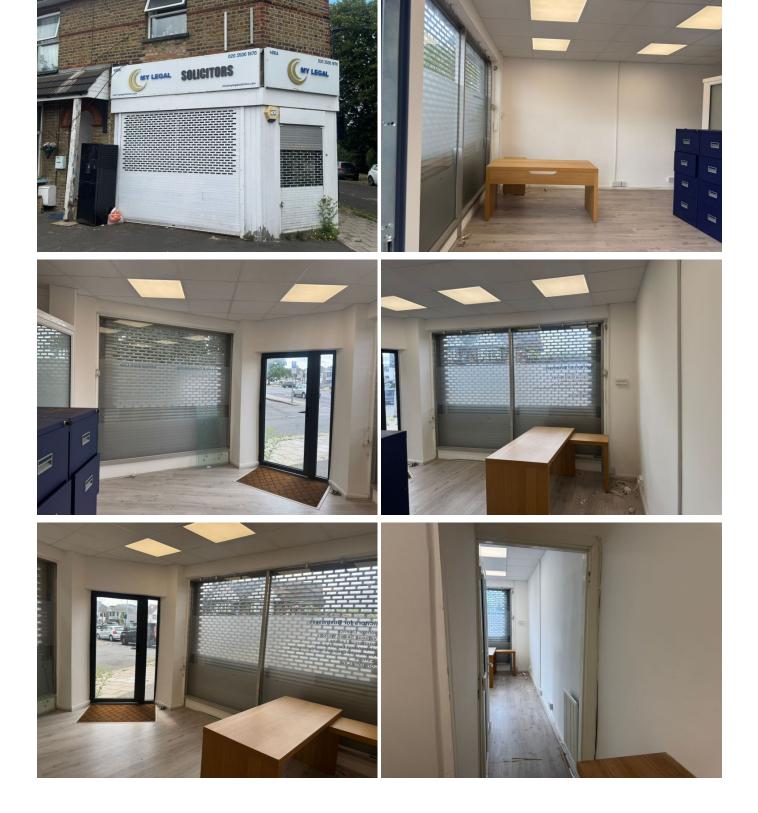

#### Description

A compact retail unit available to let on a new lease.

The property benefits from ample on-street parking in the surrounding residential area and occupies a prominent position with strong passing traffic—ideal for business visibility and signage.

Located directly opposite a Tesco Express, the premises are well suited for a service-based or destinationled business such as a physiotherapist, office, or similar use. The premises measure approximately 296 sq ft (including rear W.C.)

We believe that most parties will qualify for Small Business Rate Relief, provided they meet the standard eligibility criteria."

EPC Band - C.